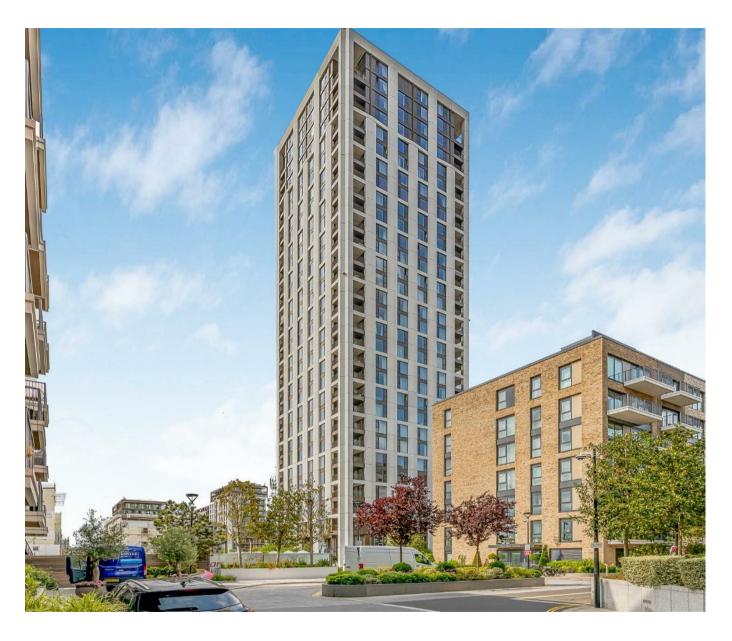

Kings Tower, Chelsea Creek Fulham SW6

GARTON JONES.COM

## Kings Tower, Chelsea Creek Fulham, SW6

### £4,750,000 Leasehold

STUNNING THREE BEDROOM DUPLEX PENTHOUSE which is one of the largest units in this landmark building here at Chelsea Creek. The Apartment completed with Berkeley Homes back in 2024 and offers 2207sqft (205sqm) of accommodation over the 29th & 30th floor offering a high specification throughout with a modern and contemporary finish. Internally the apartment offers a perfect prime residence with an open plan kitchen, dining and living room all offering impressive space, access to the balcony with far reaching views, guest cloakroom. Staircase from the entrance hall leads up to three double bedrooms all benefitting from ensuites and built in wardrobes, the apartment also comes with 2-car parking spaces. The Imperial offers a resident's cinema and lounge as well as access to the spa with fully equipped gym, swimming pool, sauna & steam room. Chelsea Creek is a unique dockside development within easy reach of Imperial wharf overground station (0.1mile) as well as Fulham Broadway Tube line, District Line (0.6mile) and the stylish King's Road and Chelsea Harbour, with its many restaurants, bars and boutiques.