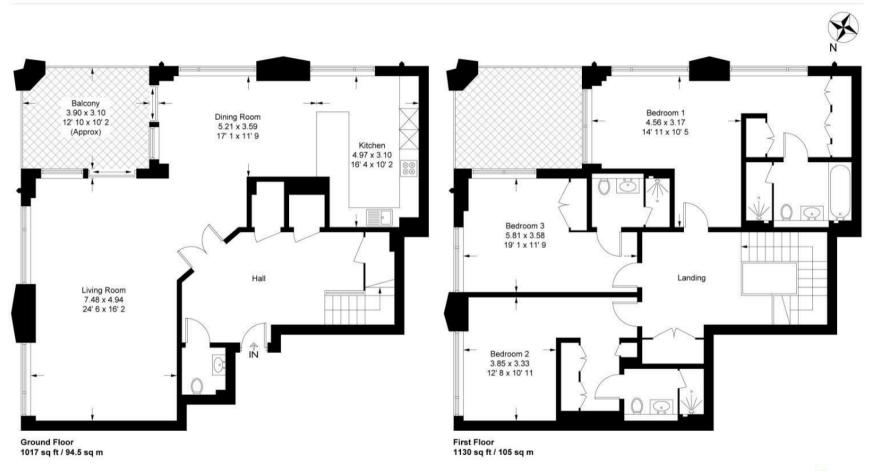

#### **Kings Tower**

Approximate Gross Internal Area = 2147 sq ft / 199.5 sq m Balcony = 122 sq ft / 11.3 sq m GARTONJONES

This plan is not to scale and must be used as layout guidance only. All measurements and areas are approximate and should not be relied upon to provide accurate information. This plan must not be relied upon when making property valuations, design considerations or any other such relevant decisions. We accept no responsibility or liability (whether in contract, tort or otherwise) in relation to any loss whatsoever arising from or in connection with any use of this plan or the adequacy, accuracy or completeness of it or any information within it.