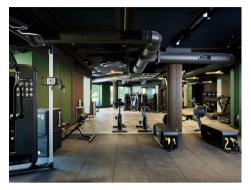

### £4,750,000 Leasehold

STUNNING THREE BEDROOM DUPLEX PENTHOUSE which is one of the largest units in this landmark building here at Chelsea Creek. The Apartment completed with Berkeley Homes back in 2024 and offers 2207sqft (205sqm) of accommodation over the 29th & 30th floor offering a high specification throughout with a modern and contemporary finish. Internally the apartment offers a perfect prime residence with an open plan kitchen, dining and living room all offering impressive space, access to the balcony with far reaching views, guest cloakroom. Staircase from the entrance hall leads up to three double bedrooms all benefitting from ensuites and built in wardrobes, the apartment also comes with 2-car parking spaces. The Imperial offers a resident's cinema and lounge as well as access to the spa with fully equipped gym, swimming pool, sauna & steam room. Chelsea Creek is a unique dockside development within easy reach of Imperial wharf overground station (0.1mile) as well as Fulham Broadway Tube line, District Line (0.6mile) and the stylish King's Road and Chelsea Harbour, with its many restaurants, bars and boutiques.