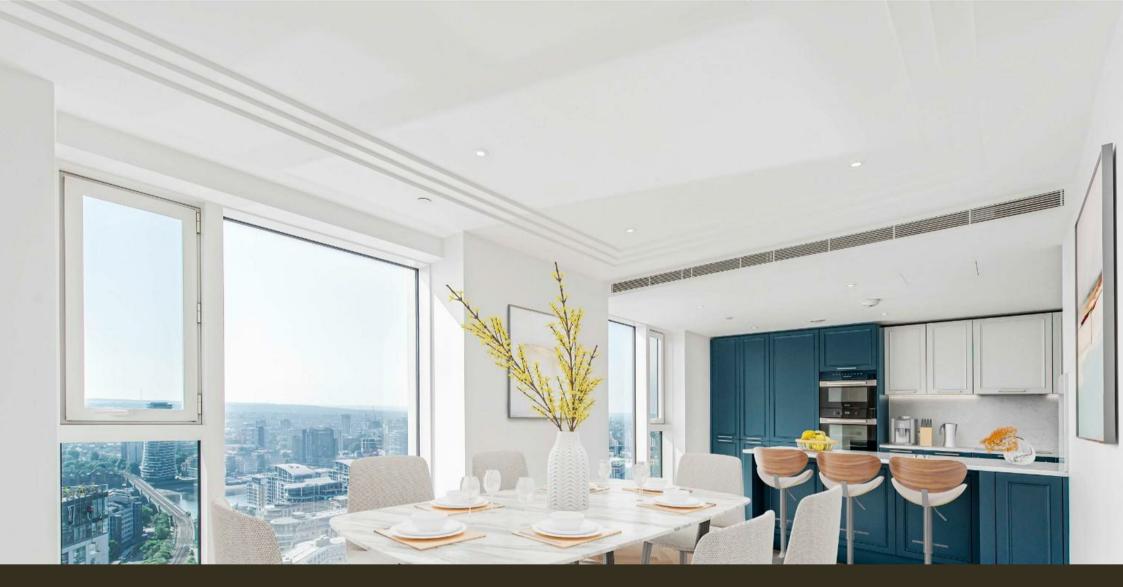

### £4,750,000 Leasehold

STUNNING THREE BEDROOM DUPLEX PENTHOUSE which is one of the largest units in this landmark building here at Chelsea Creek. The Apartment completed with Berkeley Homes back in 2024 and offers 2207sqft (205sqm) of accommodation over the 29th & 30th floor offering a high specification throughout with a modern and contemporary finish. Internally the apartment offers a perfect prime residence with an open plan kitchen, dining and living room all offering impressive space, access to the balcony with far reaching views, guest cloakroom. Staircase from the entrance hall leads up to three double bedrooms all benefitting from ensuites and built in wardrobes, the apartment also comes with 2-car parking spaces. The Imperial offers a resident's cinema and lounge as well as access to the spa with fully equipped gym, swimming pool, sauna & steam room. Chelsea Creek is a unique dockside development within easy reach of Imperial wharf overground station (0.1mile) as well as Fulham Broadway Tube line, District Line (0.6mile) and the stylish King's Road and Chelsea Harbour, with its many restaurants, bars and boutiques.

\*\* Photos staged for marketing purposes \*\*

Lease 999 from 2010

Service Charge TBC Ground Rent TBC

Council Tax — London Borough of Hammersmith & Fulham — Band H EPC C (77)

- · Stunning Duplex Penthouse
- · 2147sqft (199sqm)
- · Three Bedroom With Three Ensuites
- · 29th & 30th Floor Apartment
- · Includes Two Car Parking Spaces
- Spacious Balcony With Far Reaching Views
- · Southeast / Northeast Dual Aspect
- · Residents Lounge Sky Lounge & Two Cinema's, Business Meeting Room