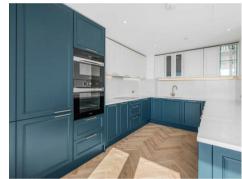

### £4,750,000 Leasehold

STUNNING THREE BEDROOM DUPLEX PENTHOUSE which is one of the largest units in this landmark building here at Chelsea Creek. The Apartment completed with Berkeley Homes back in 2024 and offers 2207sqft (205sqm) of accommodation over the 29th & 30th floor offering a high specification throughout with a modern and contemporary finish. Internally the apartment offers a perfect prime residence with an open plan kitchen, dining and living room all offering impressive space, access to the balcony with far reaching views, guest cloakroom. Staircase from the entrance hall leads up to three double bedrooms all benefitting from ensuites and built in wardrobes, the apartment also comes with 2-car parking spaces. The Imperial offers a resident's cinema and lounge as well as access to the spa with fully equipped gym, swimming pool, sauna & steam room. Chelsea Creek is a unique dockside development within easy reach of Imperial wharf overground station (0.1mile) as well as Fulham Broadway Tube line, District Line (0.6mile) and the stylish King's Road and Chelsea Harbour, with its many restaurants, bars and boutiques.

\*\* Photos staged for marketing purposes \*\*

Lease 999 from 2010

Service Charge TBC Ground Rent TBC

Council Tax — London Borough of Hammersmith & Fulham — Band H EPC C (77)

- · Stunning Duplex Penthouse
- · 2147sqft (199sqm)
- · Three Bedroom With Three Ensuites
- · 29th & 30th Floor Apartment
- · Includes Two Car Parking Spaces
- Spacious Balcony With Far Reaching Views
- · Southeast / Northeast Dual Aspect
- · Residents Lounge Sky Lounge & Two Cinema's, Business Meeting Room