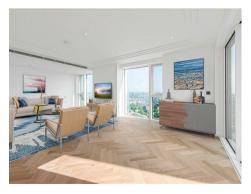

### £4,750,000 Leasehold

STUNNING THREE BEDROOM DUPLEX PENTHOUSE which is one of the largest units in this landmark building here at Chelsea Creek. The Apartment completed with Berkeley Homes back in 2024 and offers 2207sqft (205sqm) of accommodation over the 29th & 30th floor offering a high specification throughout with a modern and contemporary finish. Internally the apartment offers a perfect prime residence with an open plan kitchen, dining and living room all offering impressive space, access to the balcony with far reaching views, guest cloakroom. Staircase from the entrance hall leads up to three double bedrooms all benefitting from ensuites and built in wardrobes, the apartment also comes with 2-car parking spaces. The Imperial offers a resident's cinema and lounge as well as access to the spa with fully equipped gym, swimming pool, sauna & steam room. Chelsea Creek is a unique dockside development within easy reach of Imperial wharf overground station (0.1mile) as well as Fulham Broadway Tube line, District Line (0.6mile) and the stylish King's Road and Chelsea Harbour, with its many restaurants, bars and boutiques.

\*\* Photos staged for marketing purposes \*\*

Lease 999 from 2010

Service Charge TBC Ground Rent TBC

Council Tax — London Borough of Hammersmith & Fulham — Band H EPC C (77)

- · Stunning Duplex Penthouse
- · 2147sqft (199sqm)
- · Three Bedroom With Three Ensuites
- · 29th & 30th Floor Apartment
- · Includes Two Car Parking Spaces
- Spacious Balcony With Far Reaching Views
- · Southeast / Northeast Dual Aspect
- · Residents Lounge Sky Lounge & Two Cinema's, Business Meeting Room