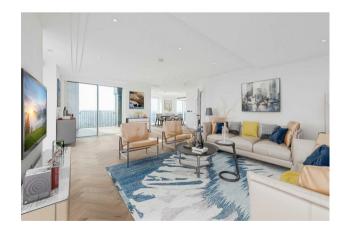

### £4,750,000 Leasehold

STUNNING THREE BEDROOM DUPLEX PENTHOUSE which is one of the largest units in this landmark building here at Chelsea Creek. The Apartment completed with Berkeley Homes back in 2024 and offers 2207sqft (205sqm) of accommodation over the 29th & 30th floor offering a high specification throughout with a modern and contemporary finish. Internally the apartment offers a perfect prime residence with an open plan kitchen, dining and living room all offering impressive space, access to the balcony with far reaching views, guest cloakroom. Staircase from the entrance hall leads up to three double bedrooms all benefitting from ensuites and built in wardrobes, the apartment also comes with 2-car parking spaces. The Imperial offers a resident's cinema and lounge as well as access to the spa with fully equipped gym, swimming pool, sauna & steam room. Chelsea Creek is a unique dockside development within easy reach of Imperial wharf overground station (0.1mile) as well as Fulham Broadway Tube line, District Line (0.6mile) and the stylish King's Road and Chelsea Harbour, with its many restaurants, bars and boutiques.

\*\* Photos staged for marketing purposes \*\*

Lease 999 from 2010

Service Charge TBC Ground Rent TBC

Council Tax — London Borough of Hammersmith & Fulham — Band H EPC C (77)

- · Stunning Duplex Penthouse
- · 2147sqft (199sqm)
- · Three Bedroom With Three Ensuites
- · 29th & 30th Floor Apartment
- · Includes Two Car Parking Spaces
- Spacious Balcony With Far Reaching Views
- · Southeast / Northeast Dual Aspect
- · Residents Lounge Sky Lounge & Two Cinema's, Business Meeting Room